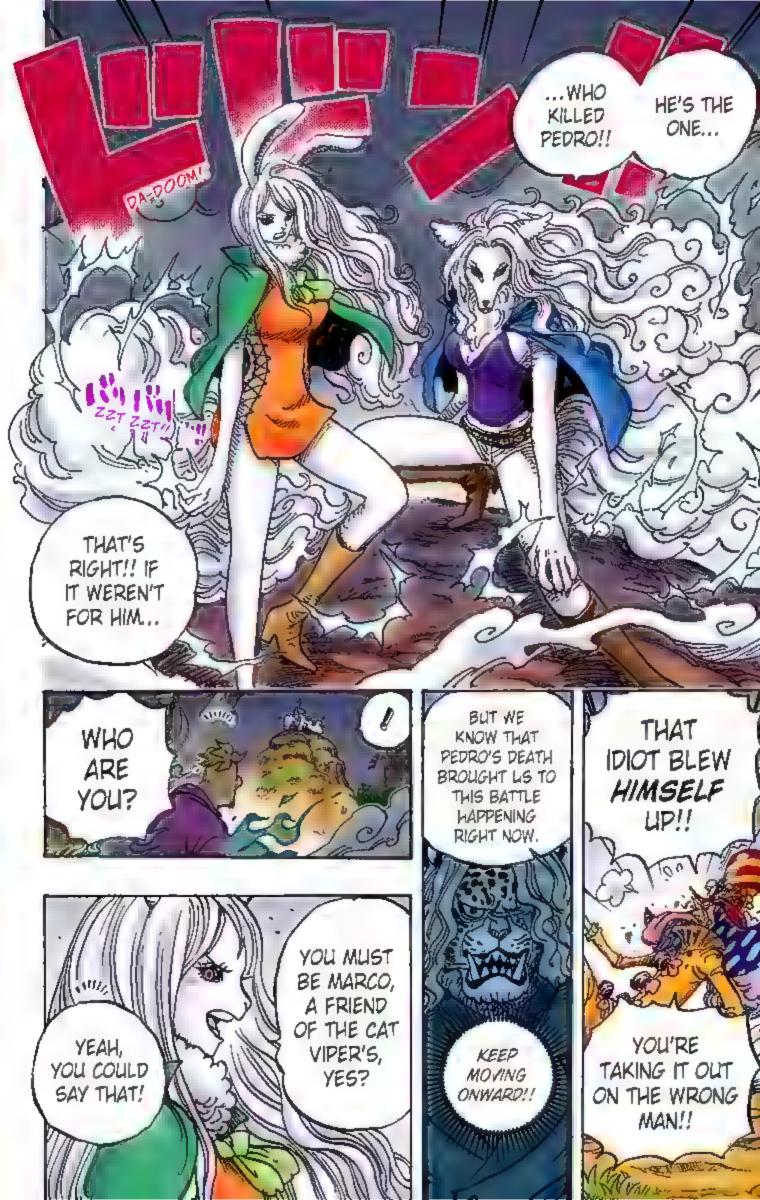

# Story . 55tb.

After two years of hard training, the Straw Hat pirates are back together, first at the Sabaody Archipelago and then through Fish-Man Island to their next stage: the New World!!

Luffy and crew ally with Momonosuke's faction in order to defeat Kaldo, one of the Four Emperors. They overcome hurdles to recruit allies for the raid, but the spy Kanjuro reveals his treachery and kidnaps Momonosuke. The allied

forces chase after him and decide to launch a sneak attack. With new powerful friends in tow, the raid on Onigashima begins!! While the Emperor's followers block the way on the Island, Kaido's daughter Yamato shows up and swears to fight on Luffy's side. The Red-Scabbards samural face off against Kaido on the roof of the castle, fighting to avenge their beloved Lord Oden. But Kaido steadily gains the upper hand... Luffy and others are heading for the roof too, but Kaido's henchman stand in their way.